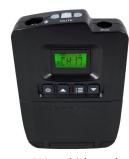

#### **TP-600 Transmitter:**

- 17 selectable channels
- LCD screen with backlight
- Superb sound quality and reliability
- Small & lightweight
- No seating restrictions

# Translation. Equipment

EAR-120 Dual Headphones

TP-600 Multichannel Battery-Operated Transmitter

Optional CHR-600 Drop-In Charger for TP-600 \$49.00 -{MSRP: \$ 87.50}

R-120 Multi hannel FM Receiver

**MIC-200SEN** Interpreter Microphone