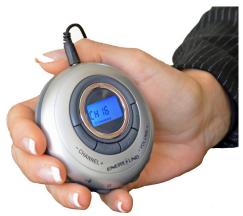

#### R-120 Receivers:

- Channel lock feature
- LCD display
- Included carrying options:
  Belt clip
  Neck strap
  - -Velcro arm-band
- Direct access to channel selectors
- Dual Headphones included

# Translation. Equipment

EAR-120 Dual Headphones

TP-600 Multichannel Battery-Operated Transmitter

Optional CHR-600 Drop-In Charger for TP-600 \$49.00 -{MSRP: \$ 87.50}

R-120 Multi hannel FM Receiver

**MIC-200SEN** Interpreter Microphone