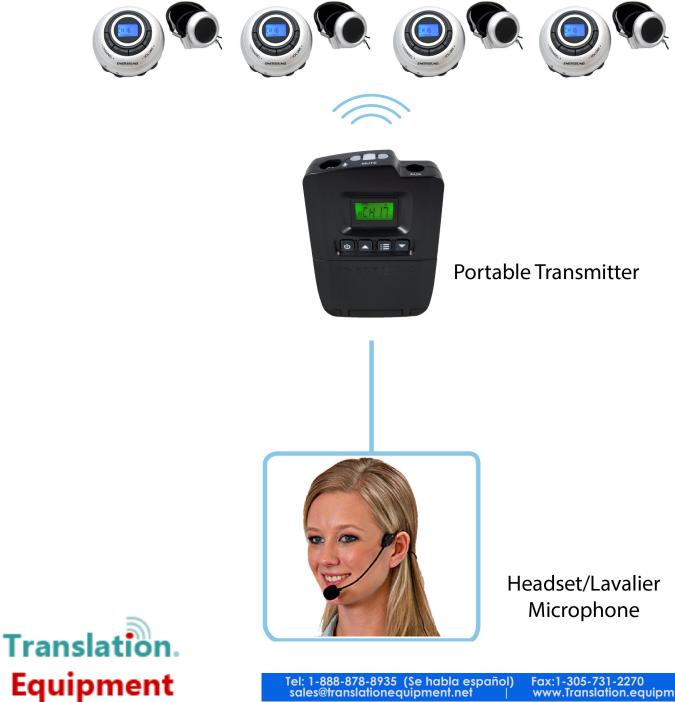

## 10-Person Portable Translation/Tourguide System | TSP-10

This 10-person Portable Wireless Translation/ Tourguide System provides superior sound quality and full mobility, combining multiple-channel transmitter and receivers, as well as improved reliability and versatility. It can be expanded by adding an unlimited number of additional receivers. More foreign languages/ auditory sources can be added for a maximum of 6 in the same area by purchasing 1 additional transmitter and microphone per auditory source.

### System Includes:

- (10) R-120 Multichannel FM Receivers
- (10) EAR-120 Dual Headphones
- (1) TP 600 Multichannel
- **Battery-Operated Transmitter**
- (1) MIC-200SEN Headband Microphone

MSRP\*: \$2354 Now \$845.00 FREE SHIPPING